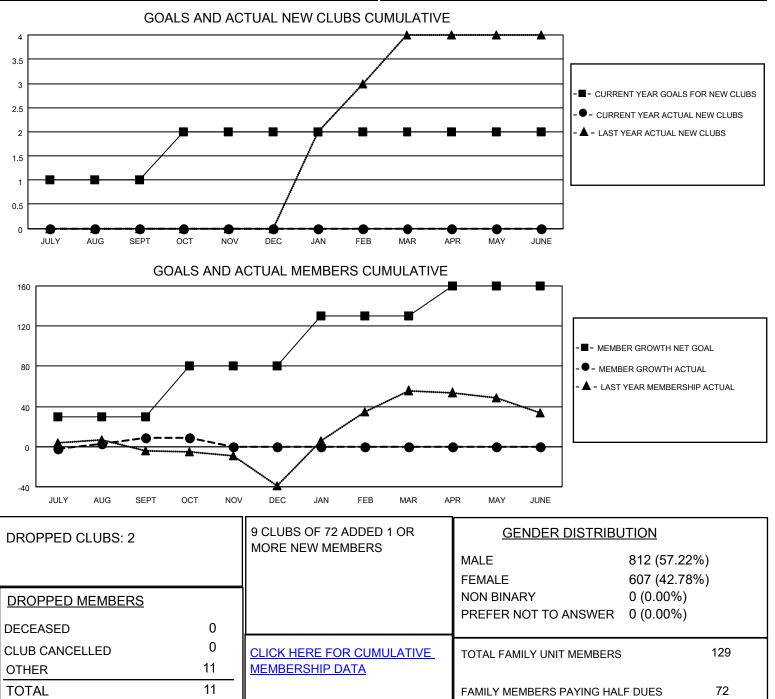

## LOCATION THAILAND

District 310 D

Results as of: 10/31/2022

| Clubs                 |               |           |               | Members               |                           |                         |                                                    |
|-----------------------|---------------|-----------|---------------|-----------------------|---------------------------|-------------------------|----------------------------------------------------|
| RESULTS FOR 2022-2023 |               |           |               | RESULTS FOR 2022-2023 |                           |                         |                                                    |
| QUARTER               | NEW CLUB GOAL | NEW CLUBS | DROPPED CLUBS | QUARTER M             | /EMBER GROWTH NET<br>GOAL | MEMBER GROWTH<br>ACTUAL | DROPPED<br>MEMBERS ACTUAL<br>(including transfers) |
| JULY/AUG/SEPT         | 1             | 0         | 2             | JULY/AUG/SEP          | т 30                      | 22                      | 11                                                 |
| OCT/NOV/DEC           | 1             | 0         | 0             | OCT/NOV/DEC           | 50                        | 0                       | 0                                                  |
| JAN/FEB/MAR           | 0             | 0         | 0             | JAN/FEB/MAR           | 50                        | 0                       | 0                                                  |
| APR/MAY/JUNE          | 0             | 0         | 0             | APR/MAY/JUNE          | 30                        | 0                       | 0                                                  |